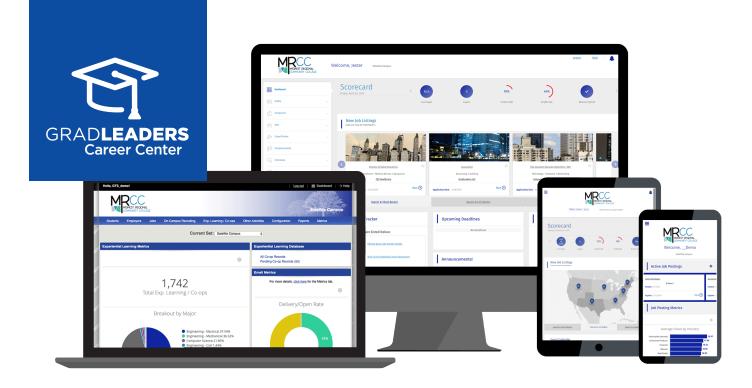

## Career Services Software to Serve Your Community College Students and Local Employers

Manage everything — co-ops, student employment, transfers and more — in a single platform

Engage your students with a school-branded resource to guide the next phase of their journey

Offer your employers self-serve tools to post jobs and simple online tools to recruit on campus

## **Fully Configurable for Your Specific Needs**

Pick-and-choose which features you need for existing career services processes. Customize dashboards, student profiles, job posting forms, reports, events, and terminology to match your brand.

- Student and employer interfaces designed to work on any device
- School-branded, customizable platform for single or multi-campus environments
- End-to-end experiential learning management solutions
- Closed network specifically for your employers and your students
- Flexible job board for local and/or national opportunities
- Advanced CRM features including notes and activity tracking
- Text messaging, communication preferences and email marketing platform with analytics

- Simple, do-it-yourself student/alumni mass upload and update tools
- Robust scheduling tools for career fairs, single company events, workshops, advising, mock interviews, and more
- Comprehensive activity calendars make it easy to find upcoming appointments, event sign ups, and task due dates
- Integrated Resource Library with visibility settings for specific users and permission groups
- Built-in outcomes data collection and one-click reporting tools