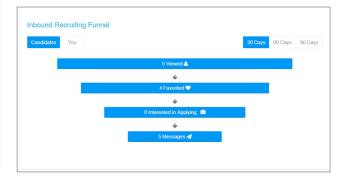

## How to View Relevant Applicants in The Whether

Log in to **The Whether** to access the main dashboard.

2

Click into any of the criteria in the **Inbound Recruiting Funnel**.

3

Access the report results and click **candidates names** to view more detailed information about them.

4

Click to view relevant candidates based on other criteria.